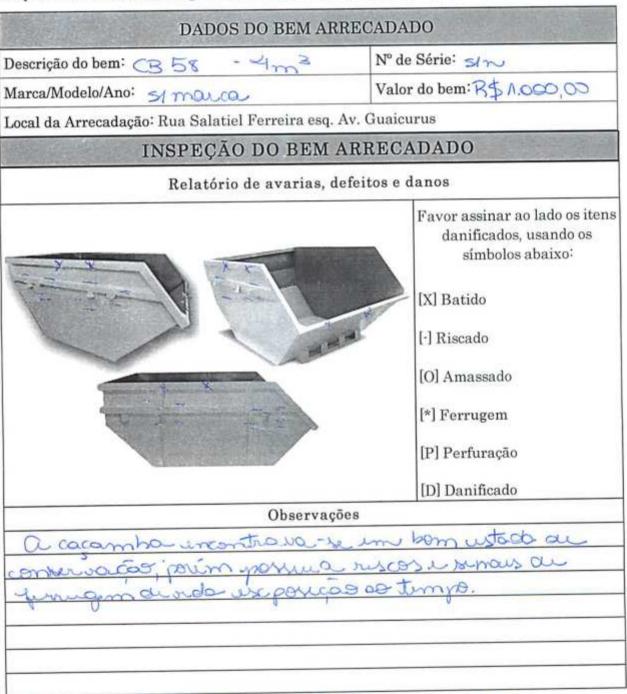

## DADOS DO BEM ARRECADADO CB-49 -4m3 Nº de Série: Descrição do bem: SIN Valor do bem: Bt 1000 Marca/Modelo/Ano: SImarca Local da Arrecadação: Rua Salatiel Ferreira esq. Av. Guaicurus INSPEÇÃO DO BEM ARRECADADO Relatório de avarias, defeitos e danos Favor assinar ao lado os itens danificados, usando os símbolos abaixo: [X] Batido [·] Riscado [O] Amassado [\*] Ferrugem [P] Perfuração [D] Danificado Observações bom ustado de conver