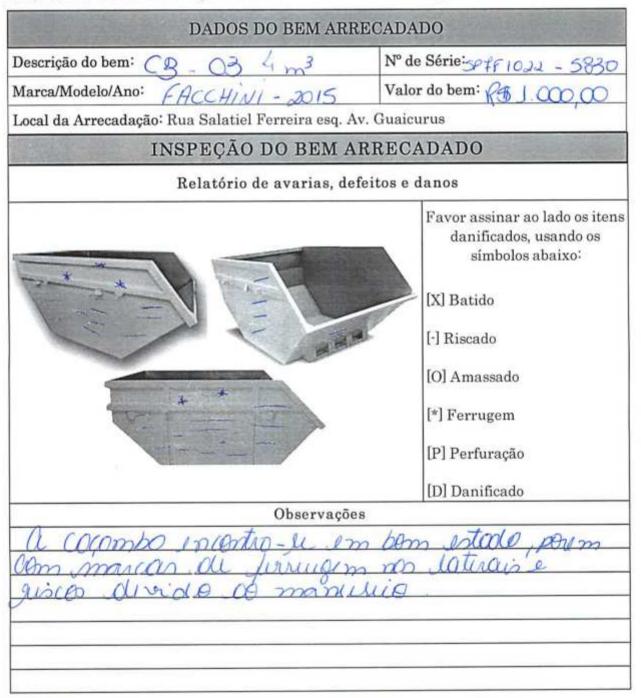

# DADOS DO BEM ARRECADADO Nº de Série: 50 4FN 1024-5828 Descrição do bem: CB - 5N - 5kago 4m3 Valor do bem: Rt J. Coo CC Marca/Modelo/Ano: FACCHIVI 2015 Local da Arrecadação: Rua Salatiel Ferreira esq. Av. Guaicurus INSPEÇÃO DO BEM ARRECADADO Relatório de avarias, defeitos e danos Favor assinar ao lado os itens danificados, usando os símbolos abaixo: [X] Batido [-] Riscado [O] Amassado [\*] Ferrugem [P] Perfuração [D] Danificado Observações