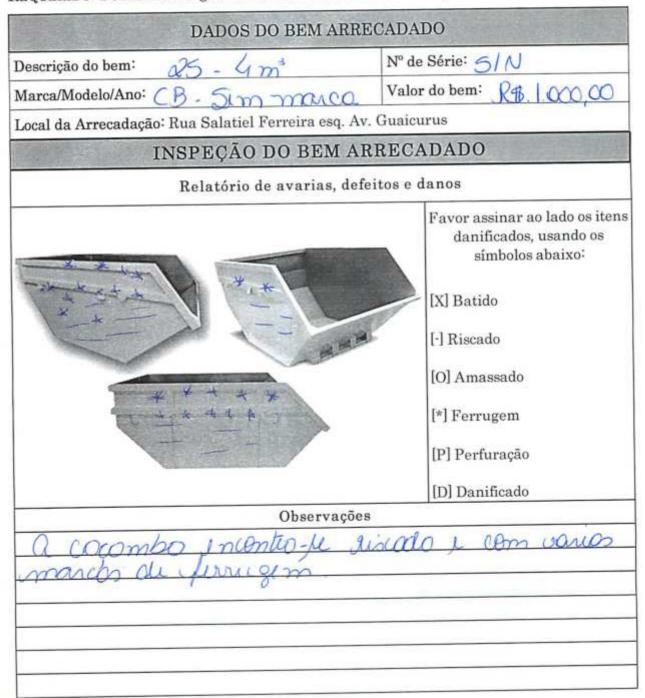

## DADOS DO BEM ARRECADADO Descrição do bem: 8-38 Nº de Série: Valor do bem: 🙉 Marca/Modelo/Ano: Local da Arrecadação: Rua Salatiel Ferreira esq. Av. Guaicurus INSPEÇÃO DO BEM ARRECADADO Relatório de avarias, defeitos e danos Favor assinar ao lado os itens danificados, usando os símbolos abaixo: [X] Batido [-] Riscado [O] Amassado [\*] Ferrugem [P] Perfuração [D] Danificado Observações encentro-se aiscado marcos