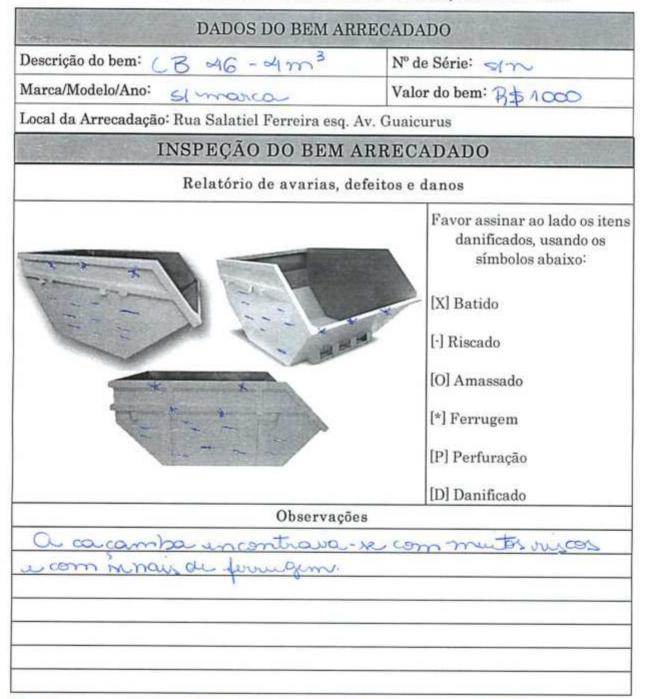

## DADOS DO BEM ARRECADADO Nº de Série: Descrição do bem: CR 34 Valor do bem: 000 Marca/Modelo/Ano: 38-Summarco Local da Arrecadação: Rua Salatiel Ferreira esq. Av. Guaicurus INSPEÇÃO DO BEM ARRECADADO Relatório de avarias, defeitos e danos Favor assinar ao lado os itens danificados, usando os símbolos abaixo: [X] Batido [-] Riscado [O] Amassado [\*] Ferrugem [P] Perfuração [D] Danificado Observações