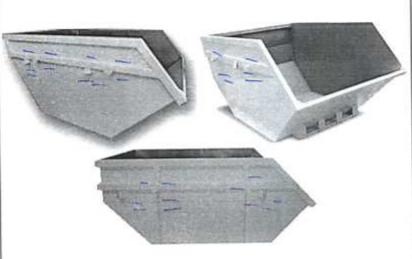

## DADOS DO BEM ARRECADADO Descrição do bem: 8-38 Nº de Série: Valor do bem: 🙉 Marca/Modelo/Ano: Local da Arrecadação: Rua Salatiel Ferreira esq. Av. Guaicurus INSPEÇÃO DO BEM ARRECADADO Relatório de avarias, defeitos e danos Favor assinar ao lado os itens danificados, usando os símbolos abaixo: [X] Batido [-] Riscado [O] Amassado [\*] Ferrugem [P] Perfuração [D] Danificado Observações encentro-se aiscado marcos