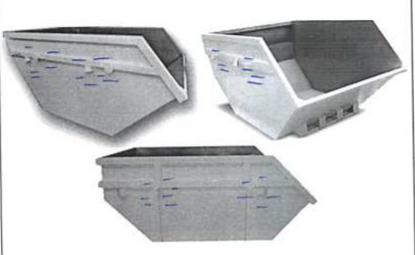

# DADOS DO BEM ARRECADADO Nº de Série: 50 4FN 1024-5828 Descrição do bem: CB - 5N - 5kago 4m3 Valor do bem: Rt J. Coo CC Marca/Modelo/Ano: FACCHIVI 2015 Local da Arrecadação: Rua Salatiel Ferreira esq. Av. Guaicurus INSPEÇÃO DO BEM ARRECADADO Relatório de avarias, defeitos e danos Favor assinar ao lado os itens danificados, usando os símbolos abaixo: [X] Batido [-] Riscado [O] Amassado [\*] Ferrugem [P] Perfuração [D] Danificado Observações