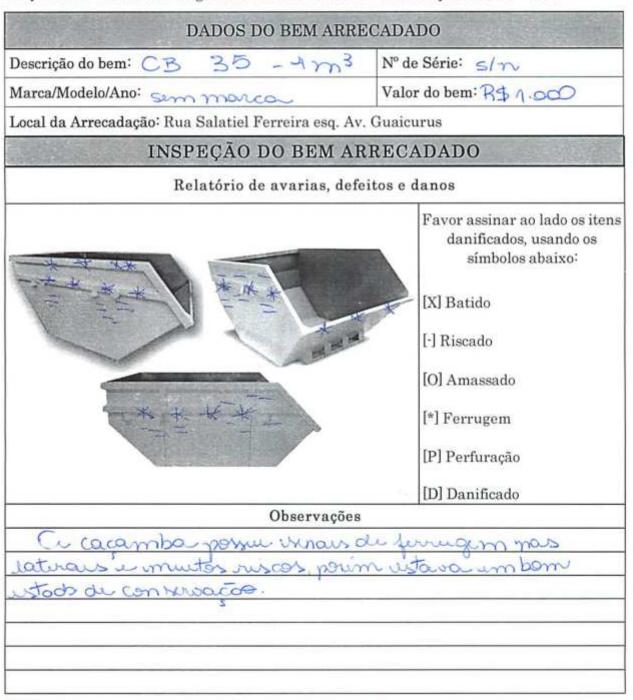

## DADOS DO BEM ARRECADADO Nº de Série: ≤17 Descrição do bem: CB 36 - Am 3 Valor do bem: R \$ 1000 Marca/Modelo/Ano: s/ marcos Local da Arrecadação: Rua Salatiel Ferreira esq. Av. Guaicurus INSPEÇÃO DO BEM ARRECADADO Relatório de avarias, defeitos e danos Favor assinar ao lado os itens danificados, usando os símbolos abaixo: [X] Batido [-] Riscado [O] Amassado [\*] Ferrugem [P] Perfuração [D] Danificado Observações acamba em bom estodo de conservações com muitos rus cos ouroso ao manuscus